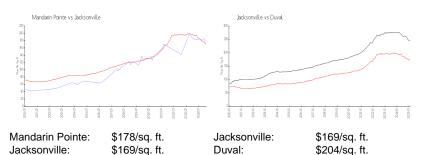

#### Market Information

| Mandarin Pointe | 0% |
|-----------------|----|
| Jacksonville    | 1% |
| Duval           | 2% |

# Avg. Time to Close Over Last 12 Months

| Mandarin Pointe | 22 days |
|-----------------|---------|
| Jacksonville    | 61 days |
| Duval           | 61 days |