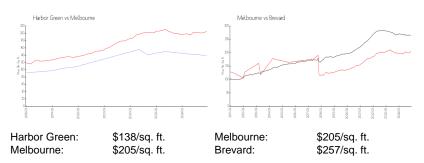

## **Market Information**

#### **Inventory for Sale**

| Harbor Green | 4% |
|--------------|----|
| Melbourne    | 2% |
| Brevard      | 3% |

# Avg. Time to Close Over Last 12 Months

| Harbor Green | 41 days   |
|--------------|-----------|
| Melbourne    | 1077 days |
| Brevard      | 281 days  |