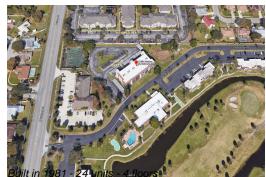

# Unit A-203 - Harbor Green

A-203 - 2775 N Wickham Rd, Melbourne, FL, Brevard 32935

# **Building Information**

| Number of units:                         | 24 |
|------------------------------------------|----|
| Number of active listings for rent:      | 0  |
| Number of active listings for sale:      | 1  |
| Building inventory for sale:             | 4% |
| Number of sales over the last 12 months: | 2  |
| Number of sales over the last 6 months:  | 2  |
| Number of sales over the last 3 months:  | 2  |