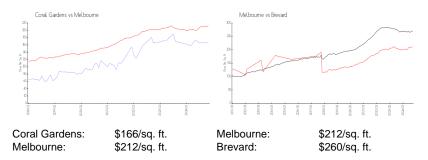

#### **Inventory for Sale**

| Coral Gardens | 0% |
|---------------|----|
| Melbourne     | 2% |
| Brevard       | 3% |

## Avg. Time to Close Over Last 12 Months

| Coral Gardens | 42 days   |
|---------------|-----------|
| Melbourne     | 1025 days |
| Brevard       | 273 days  |