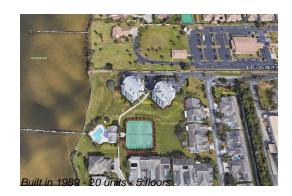

# Unit 215 Ballyshannon St # C302 - Wexford

215 Ballyshannon St # C302 - 205 Ballyshannon St, Melbourne Beach, FL, Brevard 32951

#### **Building Information**

| Number of units: 2                         | 20 |
|--------------------------------------------|----|
| Number of active listings for rent: 0      | 0  |
| Number of active listings for sale:        | 1  |
| Building inventory for sale:               | 5% |
| Number of sales over the last 12 months: ( | 0  |
| Number of sales over the last 6 months: 0  | 0  |
| Number of sales over the last 3 months: 0  | 0  |

## **Building Association Information**

Wexford Property Owners Association Address: 209 Ballyshannon St, Melbourne Beach, FL 32951 Phone: +1 321-674-9982