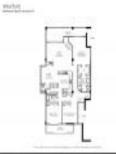

## **Unit Information**

| MLS Number:<br>Status:<br>Size:<br>Bedrooms:<br>Full Bathrooms:<br>Half Bathrooms:<br>Parking Spaces:<br>View:<br>List Price:<br>List PPSF:<br>Valuated PDSE: | 1027557<br>Active<br>1,920 Sq ft.<br>3<br>2<br>1<br>Guest,Underground<br>Pool,River,Water<br>\$695,000<br>\$362<br>\$660,000 |
|---------------------------------------------------------------------------------------------------------------------------------------------------------------|------------------------------------------------------------------------------------------------------------------------------|
| Valuated PPSF:                                                                                                                                                | \$344                                                                                                                        |
|                                                                                                                                                               |                                                                                                                              |