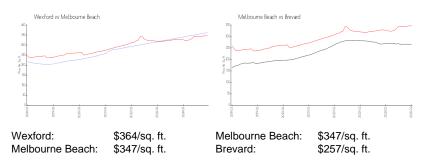

#### **Market Information**

#### Inventory for Sale

| Wexford         | 5% |
|-----------------|----|
| Melbourne Beach | 5% |
| Brevard         | 3% |

# Avg. Time to Close Over Last 12 Months

| Wexford         | n/a      |
|-----------------|----------|
| Melbourne Beach | 89 days  |
| Brevard         | 281 days |