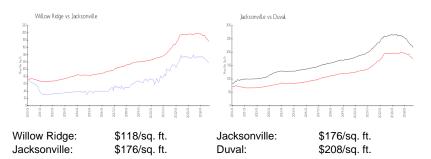

# **Inventory for Sale**

Willow Ridge 1%
Jacksonville 1%
Duval 1%

#### Avg. Time to Close Over Last 12 Months

Willow Ridge 49 days Jacksonville 56 days

Duval 56 days