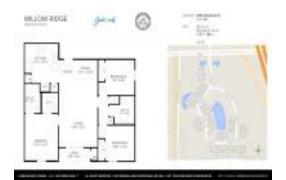

#### **Unit Information**

 MLS Number:
 1027679

 Status:
 Closed

 Size:
 1,157 Sq ft.

Bedrooms: 3
Full Bathrooms: 2
Half Bathrooms: 0

Parking Spaces: Assigned View:

List Price: \$95,000 List PPSF: \$82 Valuated Price: \$138,000 Valuated PPSF: \$119