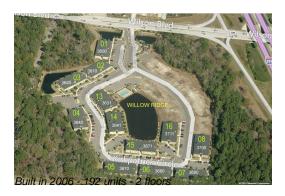

### **Building Information**

Number of units: 192
Number of active listings for rent: 0
Number of active listings for sale: 1
Building inventory for sale: 0%
Number of sales over the last 12 months: 7
Number of sales over the last 6 months: 4
Number of sales over the last 3 months: 1