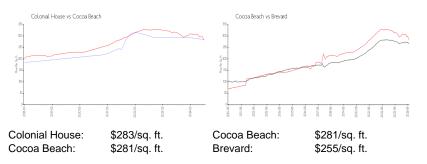

#### **Inventory for Sale**

| Colonial House | 5% |
|----------------|----|
| Cocoa Beach    | 2% |
| Brevard        | 2% |

## Avg. Time to Close Over Last 12 Months

| Colonial House | 77 days  |
|----------------|----------|
| Cocoa Beach    | 90 days  |
| Brevard        | 306 days |

CHEMICAL ADDRESS