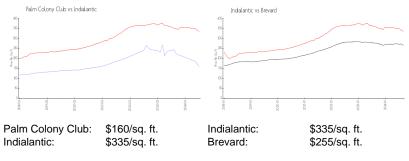

#### **Market Information**

### **Inventory for Sale**

| Palm Colony Club | 5% |
|------------------|----|
| Indialantic      | 3% |
| Brevard          | 2% |

#### Avg. Time to Close Over Last 12 Months

| Palm Colony Club | 82 days  |
|------------------|----------|
| Indialantic      | 80 days  |
| Brevard          | 306 days |