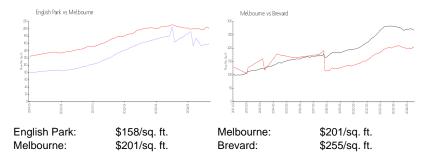

## **Inventory for Sale**

English Park 5% Melbourne 2% Brevard 2%

## Avg. Time to Close Over Last 12 Months

English Park 43 days Melbourne 1083 days

Brevard 273 days