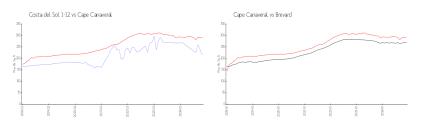

#### **Market Information**

COLUMN .

| Costa del Sol 1-12: | \$214/sq. ft. | Cape Canaveral: | \$290/sq. ft. |
|---------------------|---------------|-----------------|---------------|
| Cape Canaveral:     | \$290/sq. ft. | Brevard:        | \$260/sq. ft. |