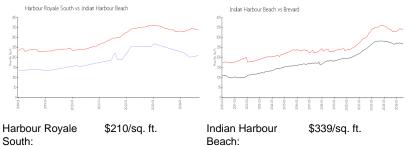

#### **Market Information**

Indian Harbour \$339/sq. ft.

Beach: \$255/sq. ft.

Beach: