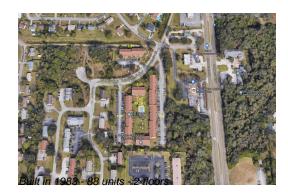

#### **Building Information**

| Number of units:                         | 88 |
|------------------------------------------|----|
| Number of active listings for rent:      | 0  |
| Number of active listings for sale:      | 3  |
| Building inventory for sale:             | 3% |
| Number of sales over the last 12 months: | 5  |
| Number of sales over the last 6 months:  | 3  |
| Number of sales over the last 3 months:  | 1  |
|                                          |    |

### **Building Association Information**

The Palms Condominium Association, INC. of Palm Bay Address: 2100 Forest Knoll Dr NE, Palm Bay, FL 32905

https://www.palmscondo.com/