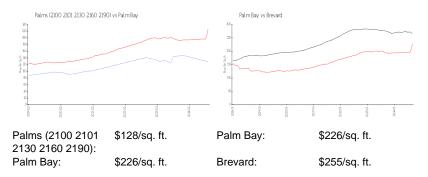

## **Inventory for Sale**

Palms (2100 2101 2130 2160 2190) 3%

the Party 1

The second second second

| Palm Bay | 4% |
|----------|----|
| Brevard  | 2% |