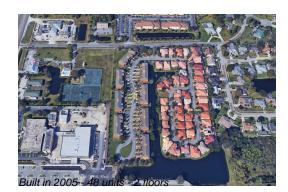

# Unit 1249 Marquise Ct # D-2 - Gems West

1249 Marquise Ct # D-2 - 1201 Marquise Ct, Rockledge, FL, Brevard 32955

## **Building Information**

| Number of units:                         | 48 |
|------------------------------------------|----|
| Number of active listings for rent:      | 0  |
| Number of active listings for sale:      | 2  |
| Building inventory for sale:             | 4% |
| Number of sales over the last 12 months: | 1  |
| Number of sales over the last 6 months:  | 0  |
| Number of sales over the last 3 months:  | 0  |