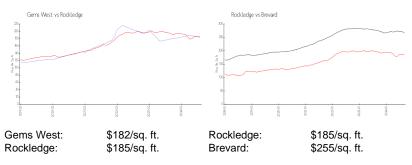

#### **Market Information**

#### **Inventory for Sale**

| Gems West | 4% |
|-----------|----|
| Rockledge | 1% |
| Brevard   | 2% |

## Avg. Time to Close Over Last 12 Months

| Gems West | 25 days  |
|-----------|----------|
| Rockledge | 36 days  |
| Brevard   | 306 days |

•

TATE CONTRACTOR