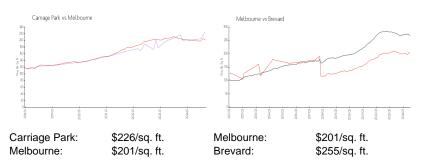

## **Unit Information**

| MLS Number:     | 1028464                       |
|-----------------|-------------------------------|
| Status:         | Active                        |
| Size:           | 1,513 Sq ft.                  |
| Bedrooms:       | 2                             |
| Full Bathrooms: | 2                             |
| Half Bathrooms: | 0                             |
| Parking Spaces: | Garage,Garage Door            |
|                 | Opener,Gated,Guest,Unassigned |
| View:           | Trees/Woods                   |
| Rental Price:   | \$2,000                       |
| List PPSF:      | \$1                           |
| Valuated Price: | \$340,000                     |
| Valuated PPSF:  | \$225                         |

The above valuated price is a baseline figure that does not take into account any specific renovation, upgrade, split, merge, or deterioration of the unit.