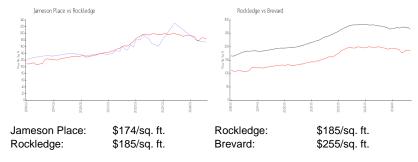

## **Market Information**

## **Inventory for Sale**

Jameson Place 0% Rockledge 1% Brevard 2%

## Avg. Time to Close Over Last 12 Months

Jameson Place 32 days Rockledge 36 days Brevard 305 days