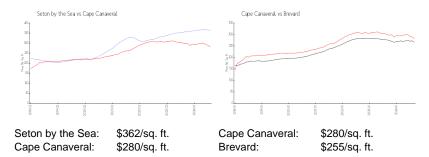

View:

 Rental Price:
 \$2,000

 List PPSF:
 \$2

 Valuated Price:
 \$381,000

 Valuated PPSF:
 \$361

The above valuated price is a baseline figure that does not take into account any specific renovation, upgrade, split, merge, or deterioration of the unit.