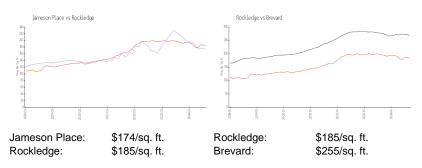

#### **Market Information**

#### **Inventory for Sale**

| Jameson Place | 0% |
|---------------|----|
| Rockledge     | 1% |
| Brevard       | 2% |

### Avg. Time to Close Over Last 12 Months

| Jameson Place | 32 days  |
|---------------|----------|
| Rockledge     | 36 days  |
| Brevard       | 305 days |