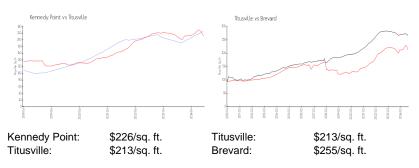

### Avg. Time to Close Over Last 12 Months

| Kennedy Point | 100 days |
|---------------|----------|
| Titusville    | 69 days  |

in the second second

#### The second state

Brevard

305 days