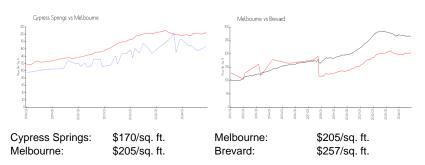

## **Market Information**

## **Inventory for Sale**

| Cypress Springs | 2% |
|-----------------|----|
| Melbourne       | 2% |
| Brevard         | 3% |

TEATER .+

Server Server