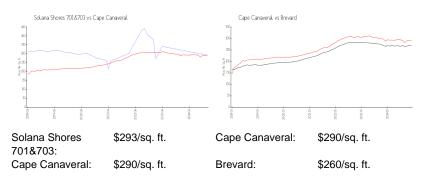

### **Inventory for Sale**

| Solana Shores 701&703 | 4% |
|-----------------------|----|
| Cape Canaveral        | 2% |
| Brevard               | 3% |