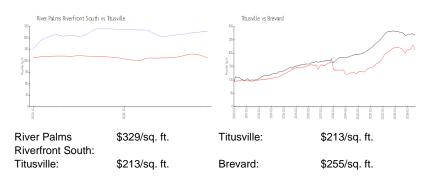

View: List Price: List PPSF: \$316 Valuated Price: \$399,000 Valuated PPSF: \$332

The above valuated price is a baseline figure that does not take into account any specific renovation, upgrade, split, merge, or deterioration of the unit.

### **Inventory for Sale**

River Palms Riverfront South 8% Titusville 2% Brevard 2%

# Avg. Time to Close Over Last 12 Months

River Palms Riverfront South 55 days Titusville 69 days **Brevard** 305 days