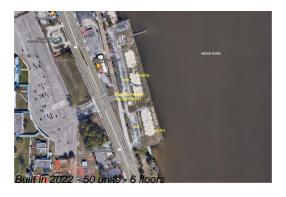

## Unit 507 - River Palms Riverfront South

507 - 1825 Riverside Dr, Titusville, FL, Brevard 32780

### **Building Information**

Number of units: 50 Number of active listings for rent: 0 Number of active listings for sale: 4 8% Building inventory for sale: Number of sales over the last 12 months: Number of sales over the last 6 months: Number of sales over the last 3 months: