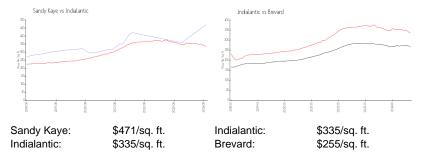

hrooms: 2
Half Bathrooms: 0

Parking Spaces: Assigned,Attached,Garage View: Beach,Ocean,Water

 List Price:
 \$850,000

 List PPSF:
 \$409

 Valuated Price:
 \$947,000

 Valuated PPSF:
 \$456

The above valuated price is a baseline figure that does not take into account any specific renovation, upgrade, split, merge, or deterioration of the unit.

### **Building Information**

Number of units: 28
Number of active listings for rent: 0
Number of active listings for sale: 2
Building inventory for sale: 7%
Number of sales over the last 12 months: 0
Number of sales over the last 6 months: 0
Number of sales over the last 3 months: 0

#### **Building Association Information**

Sandy Kaye Condominium Assoc 2835 N Highway A1A Indialantic, FL 32903 Phone: (786) 264-9146

### **Market Information**



### **Inventory for Sale**

Sandy Kaye 7% Indialantic 3% Brevard 2%

## Avg. Time to Close Over Last 12 Months

Sandy Kaye n/a Indialantic 73 days Brevard 273 days