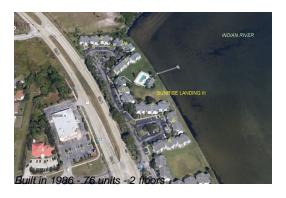

# **Unit R-4 - Sunrise Landing R-X**

R-4 - 7400-7470 N Highway 1, Port St John, FL, Brevard 32927

### **Building Information**

Number of units: 76
Number of active listings for rent: 0
Number of active listings for sale: 3
Building inventory for sale: 3%
Number of sales over the last 12 months: 2
Number of sales over the last 6 months: 0
Number of sales over the last 3 months: 0