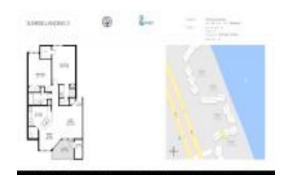

# **Unit R-4 - Sunrise Landing R-X**

R-4 - 7400-7470 N Highway 1, Port St John, FL, Brevard 32927

#### **Unit Information**

 MLS Number:
 1029244

 Status:
 Active

 Size:
 1,002 Sq ft.

Bedrooms: 2 Full Bathrooms: 2 Half Bathrooms: 0

Parking Spaces: Parking Lot View: River
Rental Price: \$1,600
List PPSF: \$2
Valuated Price: \$194,000
Valuated PPSF: \$194