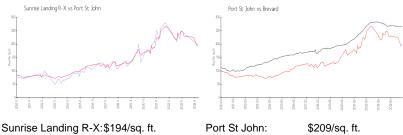

#### **Unit Information**

 MLS Number:
 1029244

 Status:
 Active

 Size:
 1,002 Sq ft.

Bedrooms: 2 Full Bathrooms: 2 Half Bathrooms: 0

Parking Spaces: Parking Lot View: River
Rental Price: \$1,600
List PPSF: \$2
Valuated Price: \$194,000
Valuated PPSF: \$194

#### **Market Information**

Port St John: \$209/sq. ft. Brevard: \$257/sq. ft.