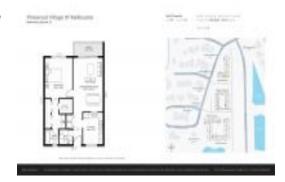

#### **Unit Information**

 MLS Number:
 1029447

 Status:
 Active

 Size:
 744 Sq ft.

 Bedrooms:
 1

 Full Bathrooms:
 1

 Half Bathrooms:
 1

Parking Spaces: