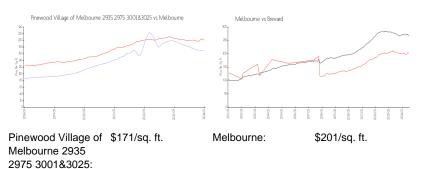

#### **Market Information**

Brevard:

\$255/sq. ft.

# **Inventory for Sale**

Melbourne:

Pinewood Village of Melbourne 2935 2975 4% 3001&3025

\$201/sq. ft.

Melbourne 2% Brevard 2%