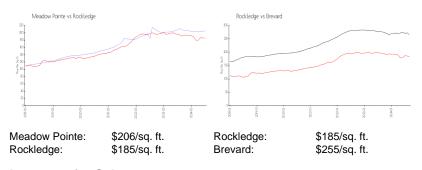

## **Inventory for Sale**

| Meadow Pointe | 1% |
|---------------|----|
| Rockledge     | 1% |
| Brevard       | 2% |