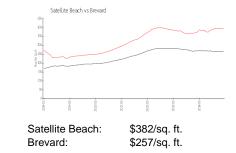

#### Inventory for Sale

Satellite Beach:

Sandpiper Towers: \$356/sq. ft.

| Sandpiper Towers | 21% |
|------------------|-----|
| Satellite Beach  | 5%  |
| Brevard          | 3%  |

\$382/sq. ft.

Internet Street