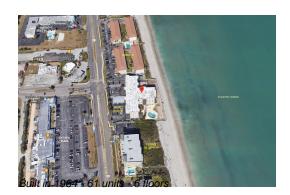

# Unit 504 - Sandpiper Towers

504 - 205 Hwy A1A, Satellite Beach, FL, Brevard 32937

# **Building Information**

| Number of units:<br>Number of active listings for rent: | 61<br>0 |
|---------------------------------------------------------|---------|
| Number of active listings for sale:                     | 13      |
| 0                                                       |         |
| Building inventory for sale:                            | 21%     |
| Number of sales over the last 12 months:                | 7       |
| Number of sales over the last 6 months:                 | 3       |
| Number of sales over the last 3 months:                 | 2       |