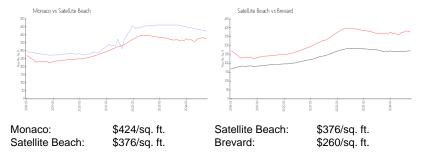

## **Inventory for Sale**

Monaco 11% Satellite Beach 5% Brevard 3%

## Avg. Time to Close Over Last 12 Months

Monaco n/a Satellite Beach 87 days Brevard 271 days