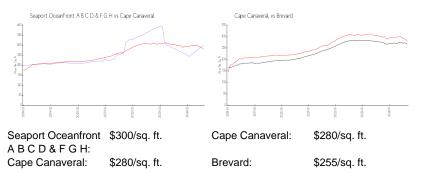

#### **Inventory for Sale**

| Seaport Oceanfront A B C D & F G H | 1% |
|------------------------------------|----|
| Cape Canaveral                     | 2% |
| Brevard                            | 2% |

#### Avg. Time to Close Over Last 12 Months

| Seaport Oceanfront A B C D & F G H | 61 days  |
|------------------------------------|----------|
| Cape Canaveral                     | 70 days  |
| Brevard                            | 305 days |