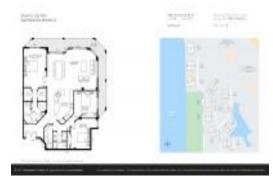

# Unit 8954 Puerto Del Rio Dr # 503 - Puerto del Rio

8954 Puerto Del Rio Dr $\#\,503$  - 8914-8984 Puerto del Rio Dr, Cape Canaveral, FL, Brevard 32920

#### **Unit Information**

 MLS Number:
 1029766

 Status:
 Active

 Size:
 2,348 Sq ft.

Bedrooms: 3
Full Bathrooms: 2
Half Bathrooms: 0

Parking Spaces: Additional Parking, Assigned, Attached, Gar

age,Garage Door Opener,Guest,On

Street, Parking Lot, Secured

 View:
 Lake,River,Other

 List Price:
 \$575,000

 List PPSF:
 \$245

 Valuated Price:
 \$511,000

 Valuated PPSF:
 \$183

The above valuated price is a baseline figure that does not take into account any specific renovation, upgrade, split, merge, or deterioration of the unit.