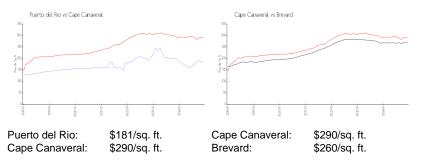

# **Market Information**

## **Inventory for Sale**

Puerto del Rio 2% Cape Canaveral 2% Brevard 3%

## Avg. Time to Close Over Last 12 Months

Puerto del Rio Cape Canaveral Brevard 96 days 70 days 271 days