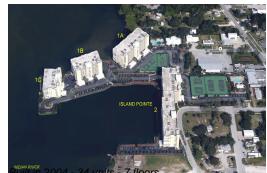

# Unit 203 - Island Pointe 1B

203 - 490 Sail Ln, Merritt Island, FL, Brevard 32953

## **Building Information**

| Number of units:                         | 34 |
|------------------------------------------|----|
| Number of active listings for rent:      | 0  |
| Number of active listings for sale:      | 2  |
| Building inventory for sale:             | 5% |
| Number of sales over the last 12 months: | 0  |
| Number of sales over the last 6 months:  | 0  |
| Number of sales over the last 3 months:  | 0  |
|                                          |    |

### **Building Association Information**

Island Pointe Condos Management Address: 470 Sail Ln, Merritt Island, FL 32953, Phone: +1 321-806-4908

HOA- Fairway Management 321-242-0736