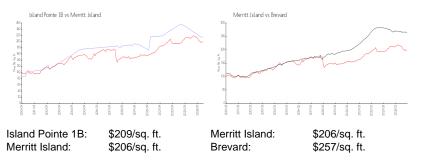

#### **Market Information**

## **Inventory for Sale**

| Island Pointe 1B | 6% |
|------------------|----|
| Merritt Island   | 3% |
| Brevard          | 3% |

## Avg. Time to Close Over Last 12 Months

| Island Pointe 1B | n/a      |
|------------------|----------|
| Merritt Island   | 48 days  |
| Brevard          | 281 days |