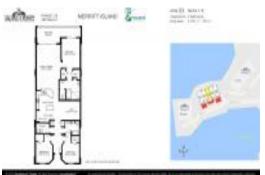

# Unit 203 - Island Pointe 1B

203 - 490 Sail Ln, Merritt Island, FL, Brevard 32953

#### **Unit Information**

| MLS Number:     | 1029835                                |
|-----------------|----------------------------------------|
| Status:         | Active                                 |
| Size:           | 2,122 Sq ft.                           |
| Bedrooms:       | 3                                      |
| Full Bathrooms: | 2                                      |
| Half Bathrooms: | 0                                      |
| Parking Spaces: | Additional                             |
|                 | Parking,Attached,Covered,Garage,Garage |
|                 | Door Opener, Gated, Guest, Parking Lot |
| View:           | Bridge(s), River, Intracoastal         |
| List Price:     | \$399,900                              |
| List PPSF:      | \$188                                  |
| Valuated Price: | \$426,000                              |
| Valuated PPSF:  | \$201                                  |
|                 |                                        |