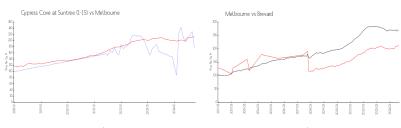

#### **Market Information**

Cypress Cove at Suntree (1-15):

\$176/sq. ft.

Melbourne:

\$212/sq. ft.

Melbourne: \$212/sq. ft. Brevard: \$259/sq. ft.

### Avg. Time to Close Over Last 12 Months

Cypress Cove at Suntree (1-15) Melbourne 1126 days Brevard 284 days