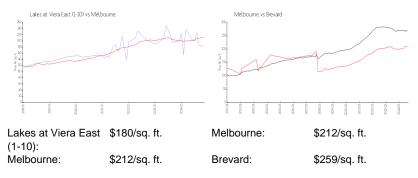

# Unit 5683 Star Rush Dr # 304 - Lakes at Viera East (1-10)

5683 Star Rush Dr # 304 - 5663 Star Rush Dr, Melbourne, FL, Brevard 32940