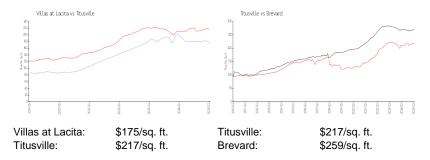

 List Price:
 \$180

 Valuated Price:
 \$121,000

 Valuated PPSF:
 \$174

The above valuated price is a baseline figure that does not take into account any specific renovation, upgrade, split, merge, or deterioration of the unit.