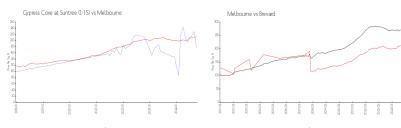

#### **Market Information**

Cypress Cove at \$176/sq. ft. Melbourne: \$212/sq. ft.

Suntree (1-15):

Melbourne: Brevard: \$259/sq. ft. \$212/sq. ft.

#### Avg. Time to Close Over Last 12 Months

Cypress Cove at Suntree (1-15) Melbourne 1129 days Brevard 284 days