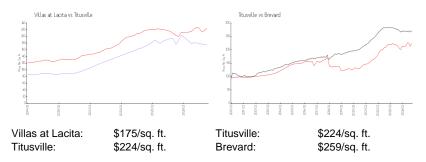

# **Inventory for Sale**

| Villas at Lacita | 3% |
|------------------|----|
| Titusville       | 3% |
| Brevard          | 2% |