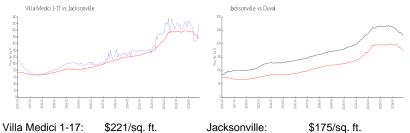

#### **Market Information**

| Jacksonville: \$175/sq. ft. Duval: \$207/sq. ft. |               | +             |        | + · · • • • • • • • • • • • • • • • • • |
|--------------------------------------------------|---------------|---------------|--------|-----------------------------------------|
|                                                  | Jacksonville: | \$175/sq. ft. | Duval: | \$207/sq. ft.                           |