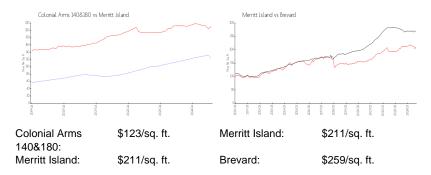

View:

 Rental Price:
 \$1,195

 List PPSF:
 \$2

 Valuated Price:
 \$96,000

 Valuated PPSF:
 \$124

The above valuated price is a baseline figure that does not take into account any specific renovation, upgrade, split, merge, or deterioration of the unit.