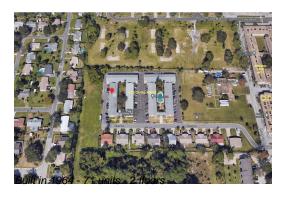

#### **Building Information**

Number of units: 71
Number of active listings for rent: 0
Number of active listings for sale: 1
Building inventory for sale: 1%
Number of sales over the last 12 months: 1
Number of sales over the last 6 months: 1
Number of sales over the last 3 months: 1

## **Building Association Information**

Colonial Arms

Address: 140&180 Minna Ln Merritt Island, FL 32953