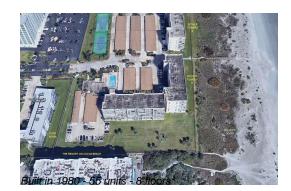

# Unit B105 - Royale Towers 2

B105 - 1860 N Atlantic Ave, Cocoa Beach, FL, Brevard 32931

### **Building Information**

| Number of units:                         | 55 |
|------------------------------------------|----|
| Number of active listings for rent:      | 0  |
| Number of active listings for sale:      | 1  |
| Building inventory for sale:             | 1% |
| Number of sales over the last 12 months: | 0  |
| Number of sales over the last 6 months:  | 0  |
| Number of sales over the last 3 months:  | 0  |