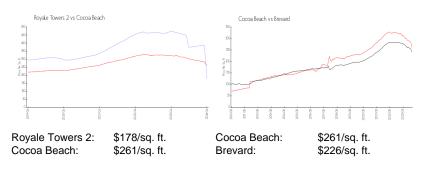

#### **Inventory for Sale**

| Royale Towers 2 | 2% |
|-----------------|----|
| Cocoa Beach     | 1% |
| Brevard         | 1% |

# Avg. Time to Close Over Last 12 Months

| Royale Towers 2 | n/a     |
|-----------------|---------|
| Cocoa Beach     | 48 days |
| Brevard         | 38 days |