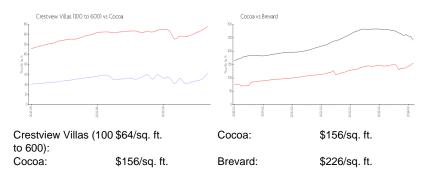

#### **Inventory for Sale**

| Crestview Villas (100 to 600) | 1% |
|-------------------------------|----|
| Cocoa                         | 0% |
| Brevard                       | 1% |