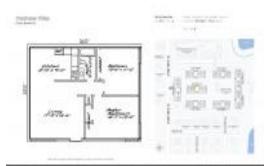

## **Unit Information**

| MLS Number:<br>Status:<br>Size:<br>Bedrooms:<br>Full Bathrooms:<br>Half Bathrooms:<br>Parking Spaces:<br>View: | 953265<br>Pending<br>850 Sq ft.<br>2<br>1 |
|----------------------------------------------------------------------------------------------------------------|-------------------------------------------|
| List Price:                                                                                                    | \$50,900                                  |
| List PPSF:                                                                                                     | \$60                                      |
| Valuated Price:                                                                                                | \$54,000                                  |
| Valuated PPSF:                                                                                                 | \$64                                      |