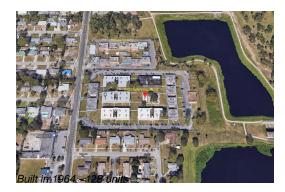

# Unit 611 - Crestview Villas (100 to 600)

611 - 800 N Fiske Blvd, Cocoa, FL, Brevard 32922

#### **Building Information**

| Number of units:                         | 128 |
|------------------------------------------|-----|
| Number of active listings for rent:      | 0   |
| Number of active listings for sale:      | 1   |
| Building inventory for sale:             | 0%  |
| Number of sales over the last 12 months: | 3   |
| Number of sales over the last 6 months:  | 1   |
| Number of sales over the last 3 months:  | 1   |