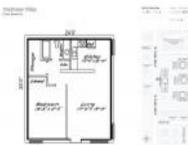

## **Unit Information**

| MLS Number:<br>Status:<br>Size:<br>Bedrooms:<br>Full Bathrooms:<br>Half Bathrooms: | 953283<br>Pending<br>850 Sq ft.<br>1<br>1 |
|------------------------------------------------------------------------------------|-------------------------------------------|
| Parking Spaces:<br>View:                                                           | Unassigned                                |
| List Price:<br>List PPSF:<br>Valuated Price:<br>Valuated PPSF:                     | \$40,000<br>\$47<br>\$38,000<br>\$63      |