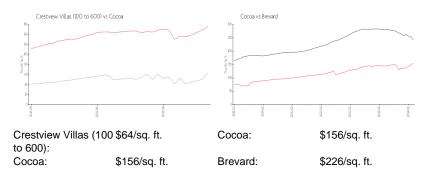

----------------------------------|-----|
| Number of active listings for rent:      | 0   |
| Number of active listings for sale:      | 1   |
| Building inventory for sale:             | 0%  |
| Number of sales over the last 12 months: | 3   |
| Number of sales over the last 6 months:  | 1   |
| Number of sales over the last 3 months:  | 1   |

#### **Building Association Information**

Crestview Villas? 800 N Fiske Blvd Cocoa, FL 32922 (321) 632-8019

## **Recent Sales**

| Unit # | Size      | Closing Date | Sale Price | PPSF |
|--------|-----------|--------------|------------|------|
| 809    | 850 sq ft | Mar 2024     | \$44,000   | \$52 |
| 710    | 850 sq ft | Sep 2023     | \$49,000   | \$58 |
| 714    | 850 sq ft | Aug 2023     | \$50,500   | \$59 |

#### **Market Information**



#### **Inventory for Sale**

| Crestview Villas (100 to 600) | 1% |
|-------------------------------|----|
| Cocoa                         | 0% |
| Brevard                       | 1% |

## Avg. Time to Close Over Last 12 Months

Crestview Villas (100 to 600) Cocoa Servard Cocoa Coco

31 days 31 days 38 days