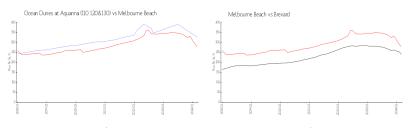

#### **Market Information**

Ocean Dunes at \$326/sq. ft. Melbourne Beach: \$279/sq. ft.

Aquarina (110 120&130):

Melbourne Beach: \$279/sq. ft.

Brevard: \$226/sq. ft.