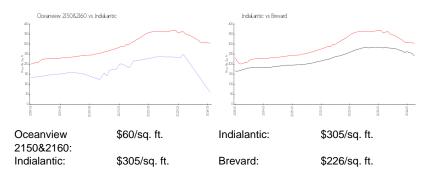

# **Inventory for Sale**

 Oceanview 2150&2160
 0%

 Indialantic
 1%

 Brevard
 1%

### Avg. Time to Close Over Last 12 Months

Oceanview 2150&2160 n/a Indialantic 40 days Brevard 38 days