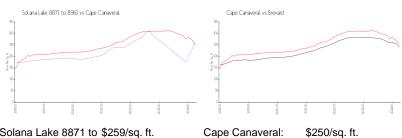

#### **Market Information**

Solana Lake 8871 to \$259/sq. ft.

8961:

Cape Canaveral: \$250/sq. ft. Brevard: \$226/sq. ft.