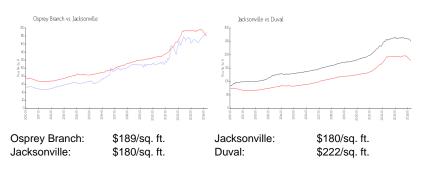

## **Inventory for Sale**

| Osprey Branch | 1% |
|---------------|----|
| Jacksonville  | 1% |
| Duval         | 1% |

## Avg. Time to Close Over Last 12 Months

| Osprey Branch | 37 days |
|---------------|---------|
| Jacksonville  | 46 days |
| Duval         | 45 days |

🍙 🛹 🎯