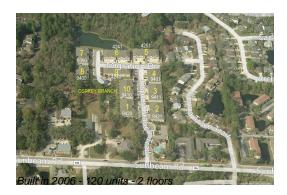

# Unit 9390 Underwing Way # 7-1 - Osprey Branch

9390 Underwing Way # 7-1 - 9420 Osprey Branch Trl, Jacksonville, FL, Duval 32257

## **Building Information**

| Number of units:                         | 120 |
|------------------------------------------|-----|
| Number of active listings for rent:      | 0   |
| Number of active listings for sale:      | 1   |
| Building inventory for sale:             | 0%  |
| Number of sales over the last 12 months: | 4   |
| Number of sales over the last 6 months:  | 0   |
| Number of sales over the last 3 months:  | 0   |
|                                          |     |