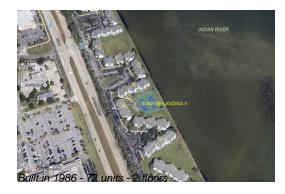

# Unit L-8 - Sunrise Landing K-Q

L-8 - 7300-7360 N Highway 1, Port St John, FL, Brevard 32927

#### **Building Information**

Number of units: 72
Number of active listings for rent: 0
Number of active listings for sale: 3
Building inventory for sale: 4%
Number of sales over the last 12 months: 0
Number of sales over the last 6 months: 0
Number of sales over the last 3 months: 0