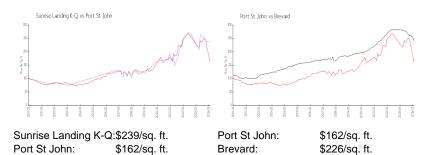

### **Inventory for Sale**

 Sunrise Landing K-Q
 4%

 Port St John
 2%

 Brevard
 1%

# Avg. Time to Close Over Last 12 Months

Sunrise Landing K-Q n/a
Port St John n/a
Brevard 38 days