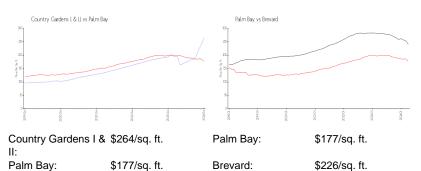

 List Price:
 \$155,000

 List PPSF:
 \$185

 Valuated Price:
 \$221,000

 Valuated PPSF:
 \$263

The above valuated price is a baseline figure that does not take into account any specific renovation, upgrade, split, merge, or deterioration of the unit.

## **Inventory for Sale**

 Country Gardens I & II
 0%

 Palm Bay
 1%

 Brevard
 1%

## Avg. Time to Close Over Last 12 Months

Country Gardens I & II n/a
Palm Bay 86 days
Brevard 40 days