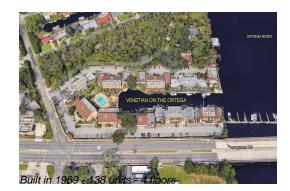

# Unit 801 - Venetian on the Ortega

801 - 5375 Ortega Farms Blvd, Jacksonville, FL, Duval 32210

#### **Building Information**

| Number of units:                         | 137 |
|------------------------------------------|-----|
| Number of active listings for rent:      | 0   |
| Number of active listings for sale:      | 7   |
| Building inventory for sale:             | 5%  |
| Number of sales over the last 12 months: | 10  |
| Number of sales over the last 6 months:  | 3   |
| Number of sales over the last 3 months:  | 1   |

# **Building Association Information**

Venetian On the Ortega Address: 5375 Ortega Farms Blvd, Jacksonville, FL 32210 Phone: +1 904-317-3259

http://venetianhoa.com/