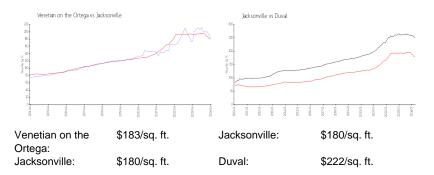

# **Unit Information**

| MLS Number:                                 | 976147       |
|---------------------------------------------|--------------|
| Status:                                     | Closed       |
| Size:                                       | 1,091 Sq ft. |
| Bedrooms:                                   | 2            |
| Full Bathrooms:                             | 1            |
| Half Bathrooms:<br>Parking Spaces:<br>View: | Other        |
| List Price:                                 | \$120,000    |
| List PPSF:                                  | \$110        |
| Valuated Price:                             | \$185,000    |
| Valuated PPSF:                              | \$182        |

The above valuated price is a baseline figure that does not take into account any specific renovation, upgrade, split, merge, or deterioration of the unit.