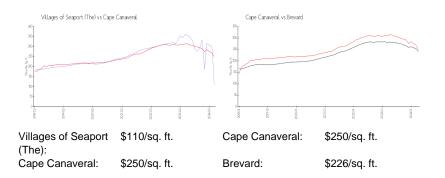

#### **Market Information**

## Inventory for Sale

| Villages of Seaport (The) | 1% |
|---------------------------|----|
| Cape Canaveral            | 1% |
| Brevard                   | 1% |

## Avg. Time to Close Over Last 12 Months

| Villages of Seaport (The) | 86 days |
|---------------------------|---------|
| Cape Canaveral            | 27 days |
| Brevard                   | 40 days |