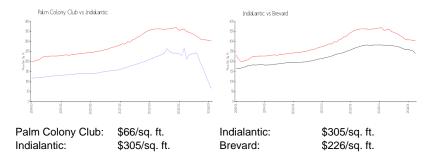

 List Price:
 \$1,875

 List PPSF:
 \$2

 Valuated Price:
 \$75,000

 Valuated PPSF:
 \$66

The above valuated price is a baseline figure that does not take into account any specific renovation, upgrade, split, merge, or deterioration of the unit.