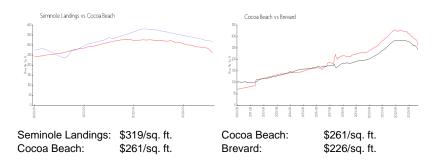

 List PPSF:
 \$2

 Valuated Price:
 \$337,000

 Valuated PPSF:
 \$312

The above valuated price is a baseline figure that does not take into account any specific renovation, upgrade, split, merge, or deterioration of the unit.