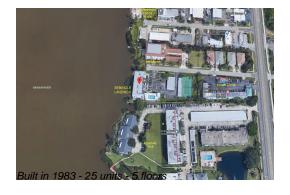

### **Building Information**

Number of units: 25
Number of active listings for rent: 0
Number of active listings for sale: 0
Building inventory for sale: 0%
Number of sales over the last 12 months: 0
Number of sales over the last 6 months: 0
Number of sales over the last 3 months: 0

### **Building Association Information**

Seminole Landings Address: 190 Seminole Ln, Cocoa Beach, FL 32931