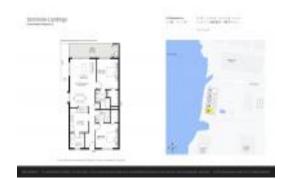

# **Unit 105 - Seminole Landings**

105 - 190 Seminole Ln, Cocoa Beach, FL, Brevard 32931

#### **Unit Information**

 MLS Number:
 976437

 Status:
 Active

 Size:
 1,080 Sq ft.

Bedrooms: 2
Full Bathrooms: 2
Half Bathrooms:

Parking Spaces: Parking Lot, Unassigned

View:

 Rental Price:
 \$2,600