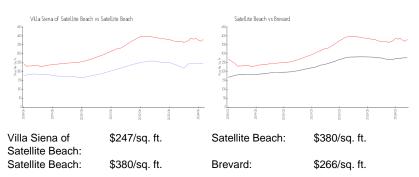

er of active listings for rent:      | 0  |
| Number of active listings for sale:      | 0  |
| Building inventory for sale:             | 0% |
| Number of sales over the last 12 months: | 4  |
| Number of sales over the last 6 months:  | 1  |
| Number of sales over the last 3 months:  | 1  |
|                                          |    |

# **Recent Sales**

| Unit # | Size<br>2,235 sq ft | Closing Date<br>Feb 2024 | Sale Price<br>\$544,500 | PPSF<br>\$244 |
|--------|---------------------|--------------------------|-------------------------|---------------|
|        | 2,235 sq ft         | Dec 2023                 | \$490,500               | \$219         |
|        | 2,235 sq ft         | Dec 2023                 | \$490,500               | \$219         |

# **Market Information**



### **Inventory for Sale**

| Villa Siena of Satellite Beach | 0% |
|--------------------------------|----|
| Satellite Beach                | 3% |
| Brevard                        | 2% |

# Avg. Time to Close Over Last 12 Months

| Villa Siena of Satellite Beach | 31 days |
|--------------------------------|---------|
| Satellite Beach                | 72 days |
| Brevard                        | 67 days |



#### Taria di tata atar